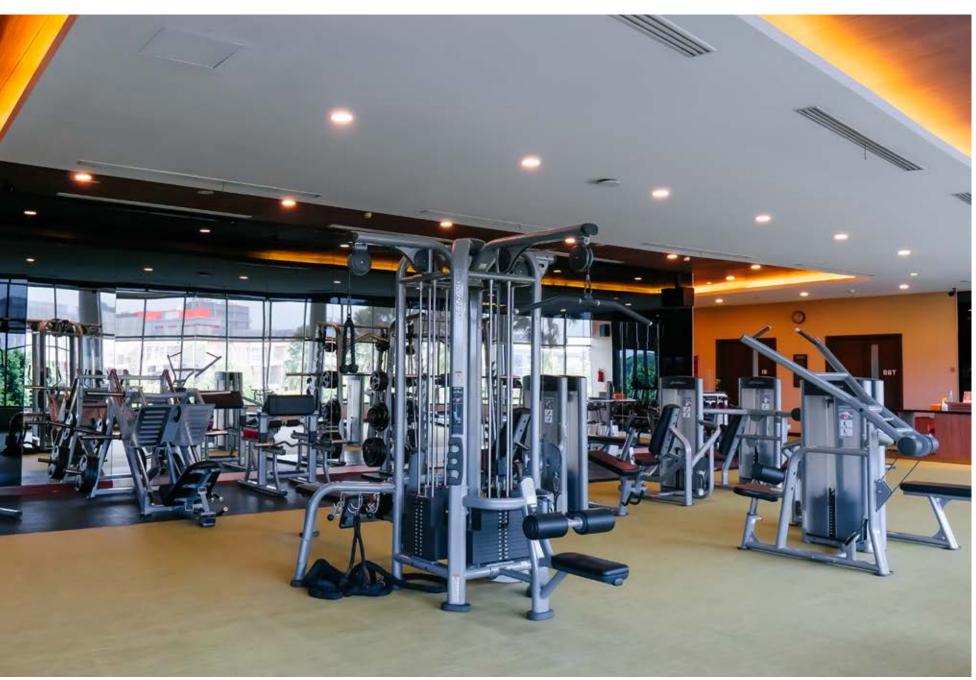

#### Fitness Center

- Air Conditioner
- Receptionist
- LED TV
- Modern Sound System
- Locker
- Shower Room
- Changing Room (Men & Women)

Children Playground
Kids Pool

Tennis Court
Outdoor Gym

Jogging Track