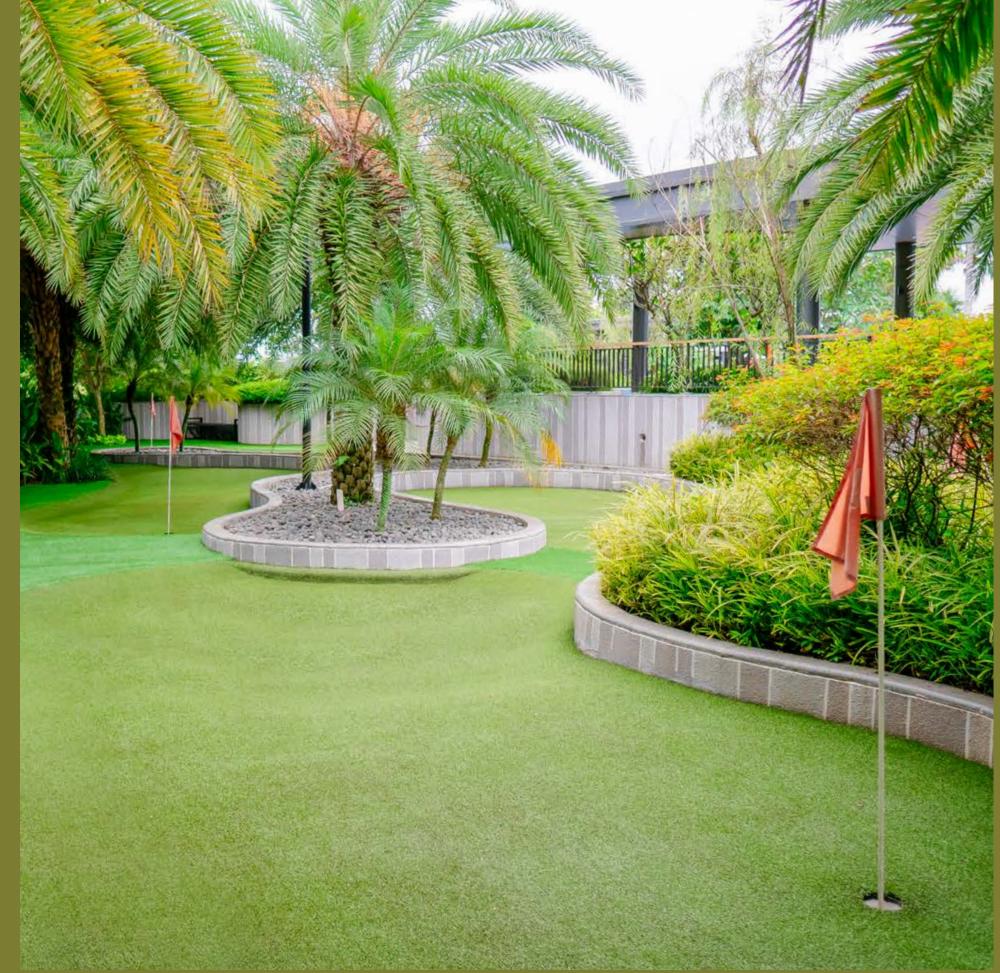

#### Facilities

- May Star Restaurant
- Semi Olympic Pool, Children's Pool, Lagoon Pool, Aqua Gym
- Outdoor Mini Golf
- Jogging Track
- Tennis Courts
- Gym & Fitness Centre
- Indoor Function Room & Outdoor Space
- Game and Karaoke Rooms
- Children's Play Room
- Mini Cinema
- Sauna