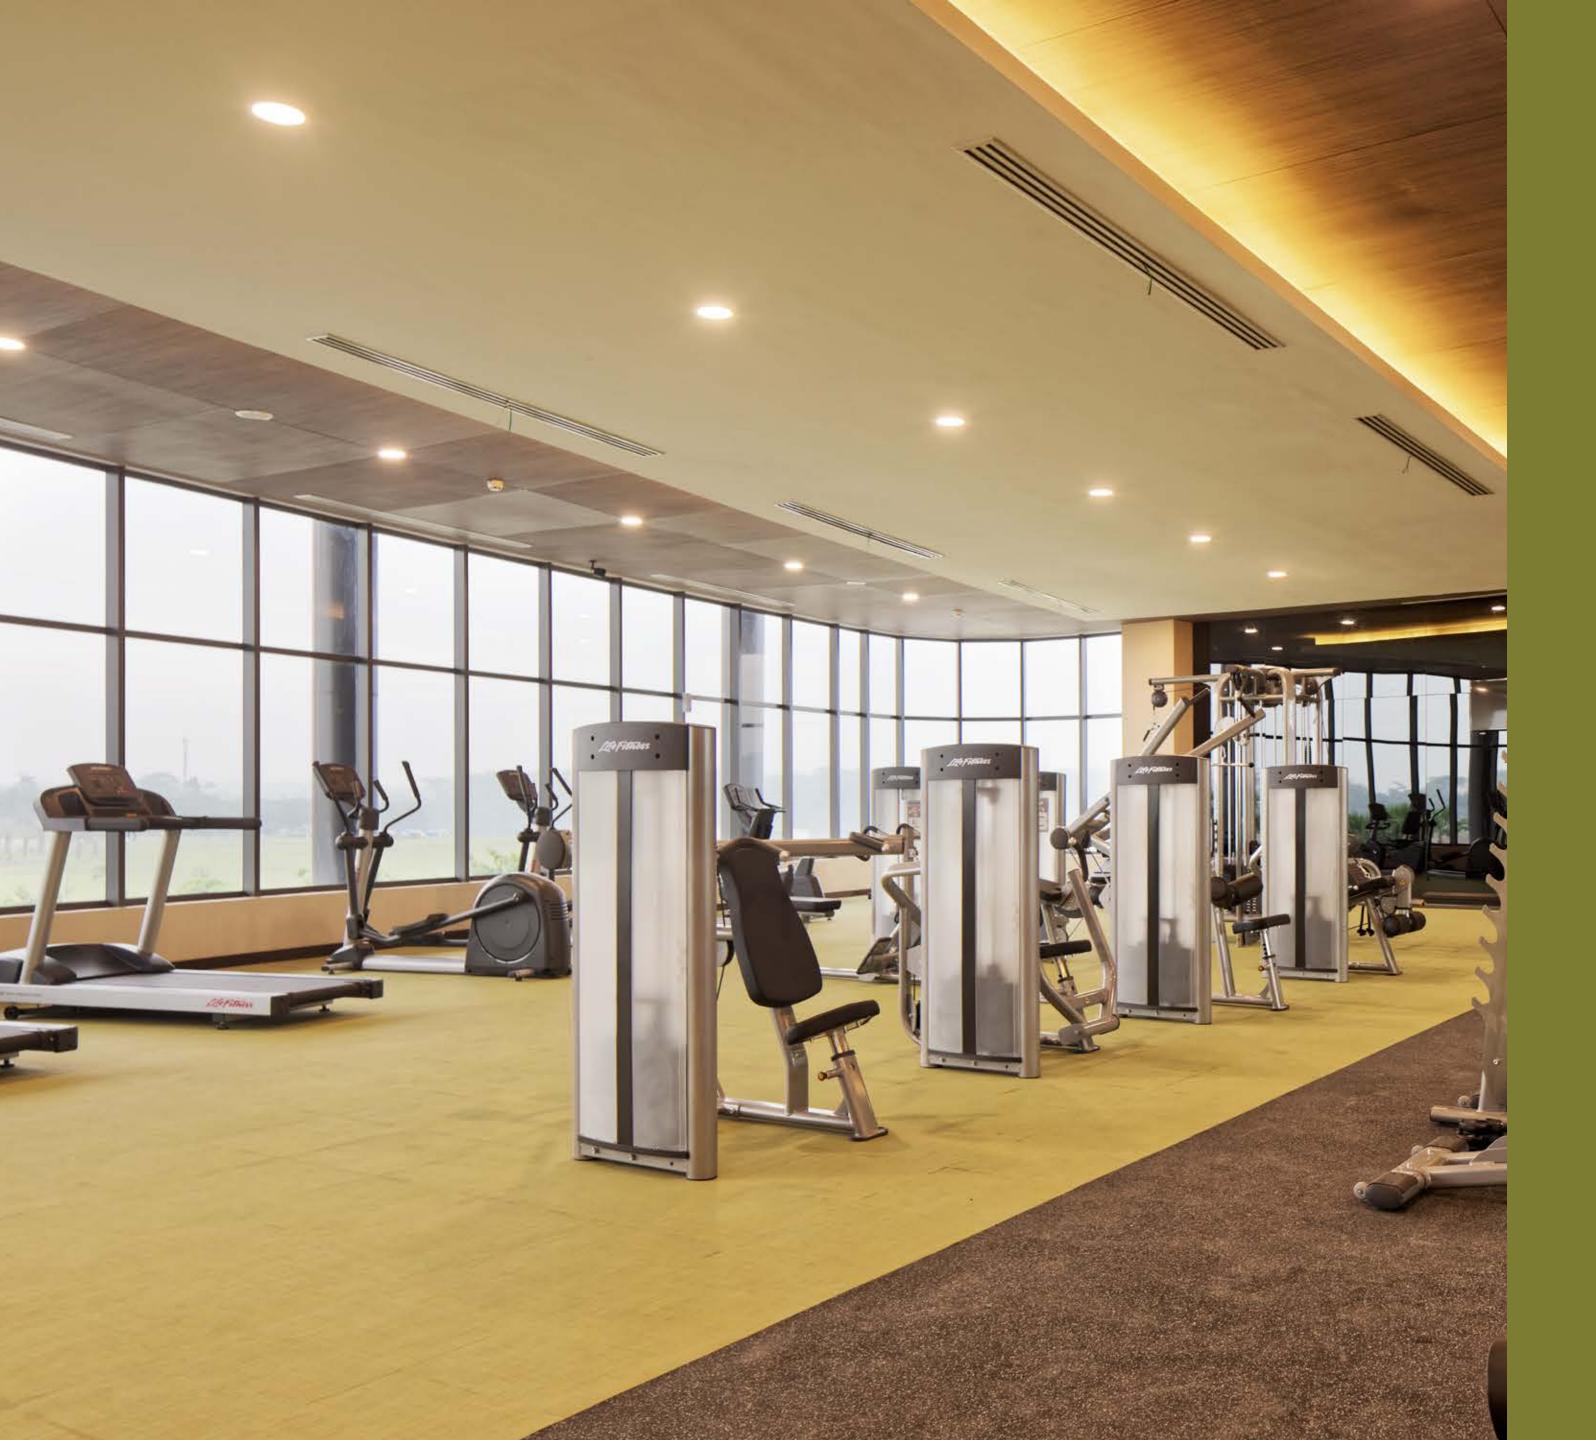

#### Facilities

- May Star Restaurant
- Semi Olympic Pool, Children's Pool, Lagoon Pool, Aqua Gym
- Outdoor Mini Golf
- Jogging Track
- Tennis Courts
- Gym & Fitness Centre
- Indoor Function Room & Outdoor Space
- Game and Karaoke Rooms
- Children's Play Room
- Mini Cinema
- Sauna

#### Fitness Center

- Air Conditioner
- Receptionist
- LED TV
- Modern Sound System
- Locker
- Shower Room
- Changing Room (Men & Women)

Children Playground
Kids Pool

Tennis Court
Outdoor Gym

Jogging Track