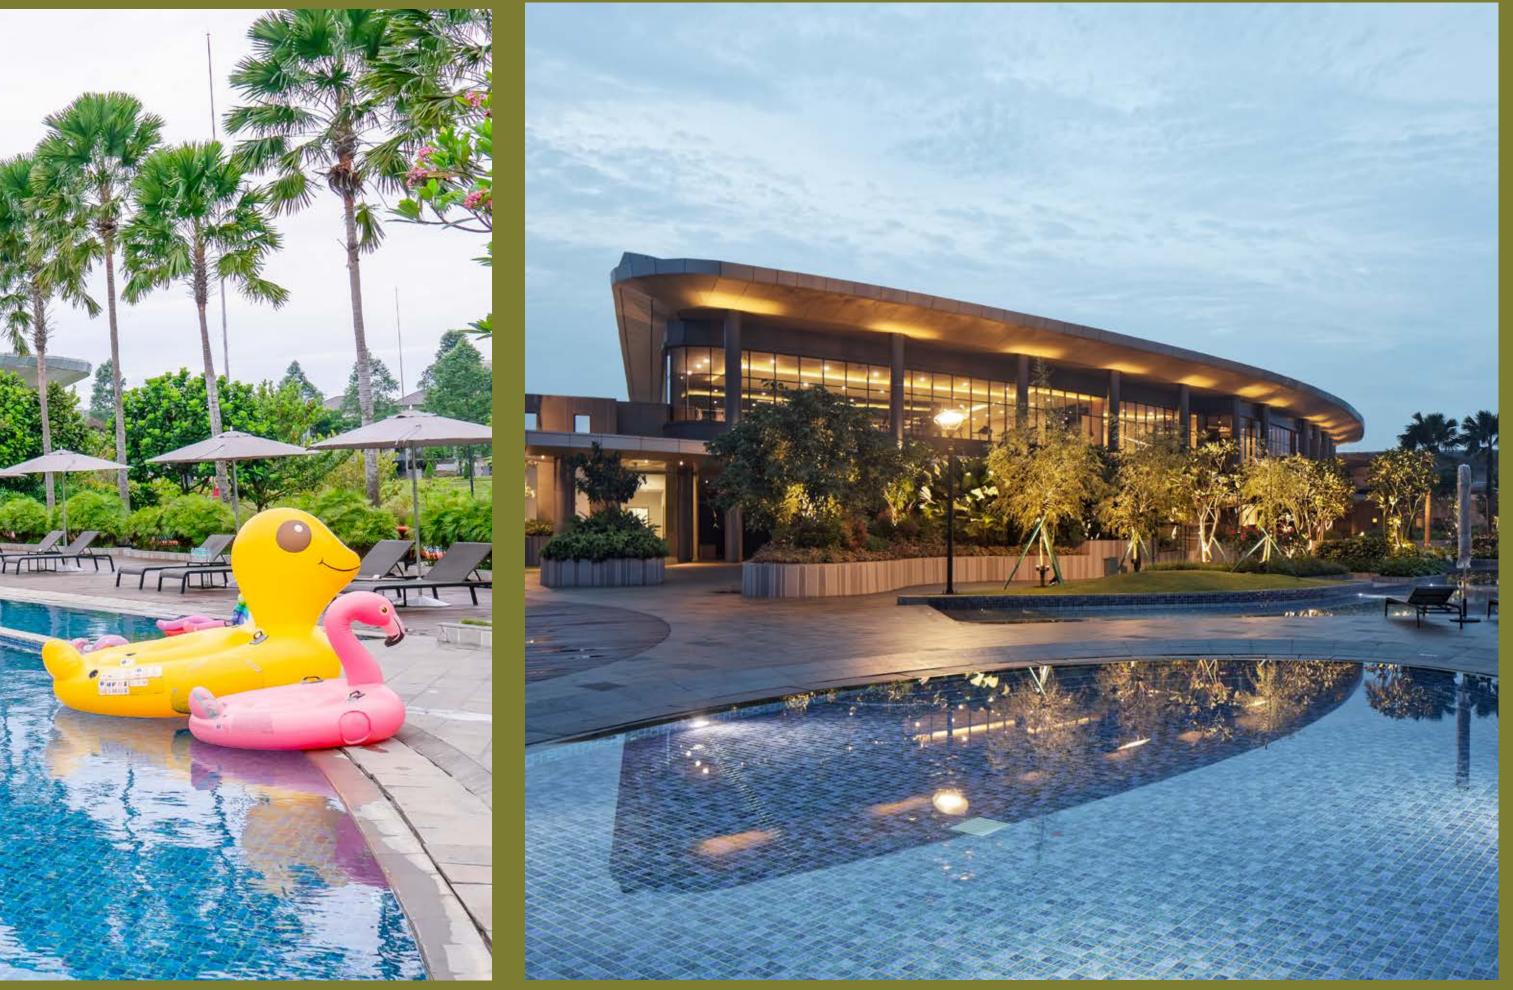

#### Your Club for Live

As a centerpiece of NavaPark, the Country Club is a 5-star integrated complex that compliments the 2,5 hectares area with prime facilities. Offering the best of healthy lifestyle, recrational activities, and dynamic social life, the iconic establishment combines lush, tropical surroundings, waterways, and lakes with contemporary architecture.

The NavaPark Country Club features everything from gym and swimming pools to library and theatre

#### Facilities

- May Star Restaurant
- Semi Olympic Pool, Children's Pool, Lagoon Pool, Aqua Gym
- Outdoor Mini Golf
- Jogging Track
- Tennis Courts
- Gym & Fitness Centre
- Indoor Function Room & Outdoor Space
- Game and Karaoke Rooms
- Children's Play Room
- Mini Cinema
- Sauna