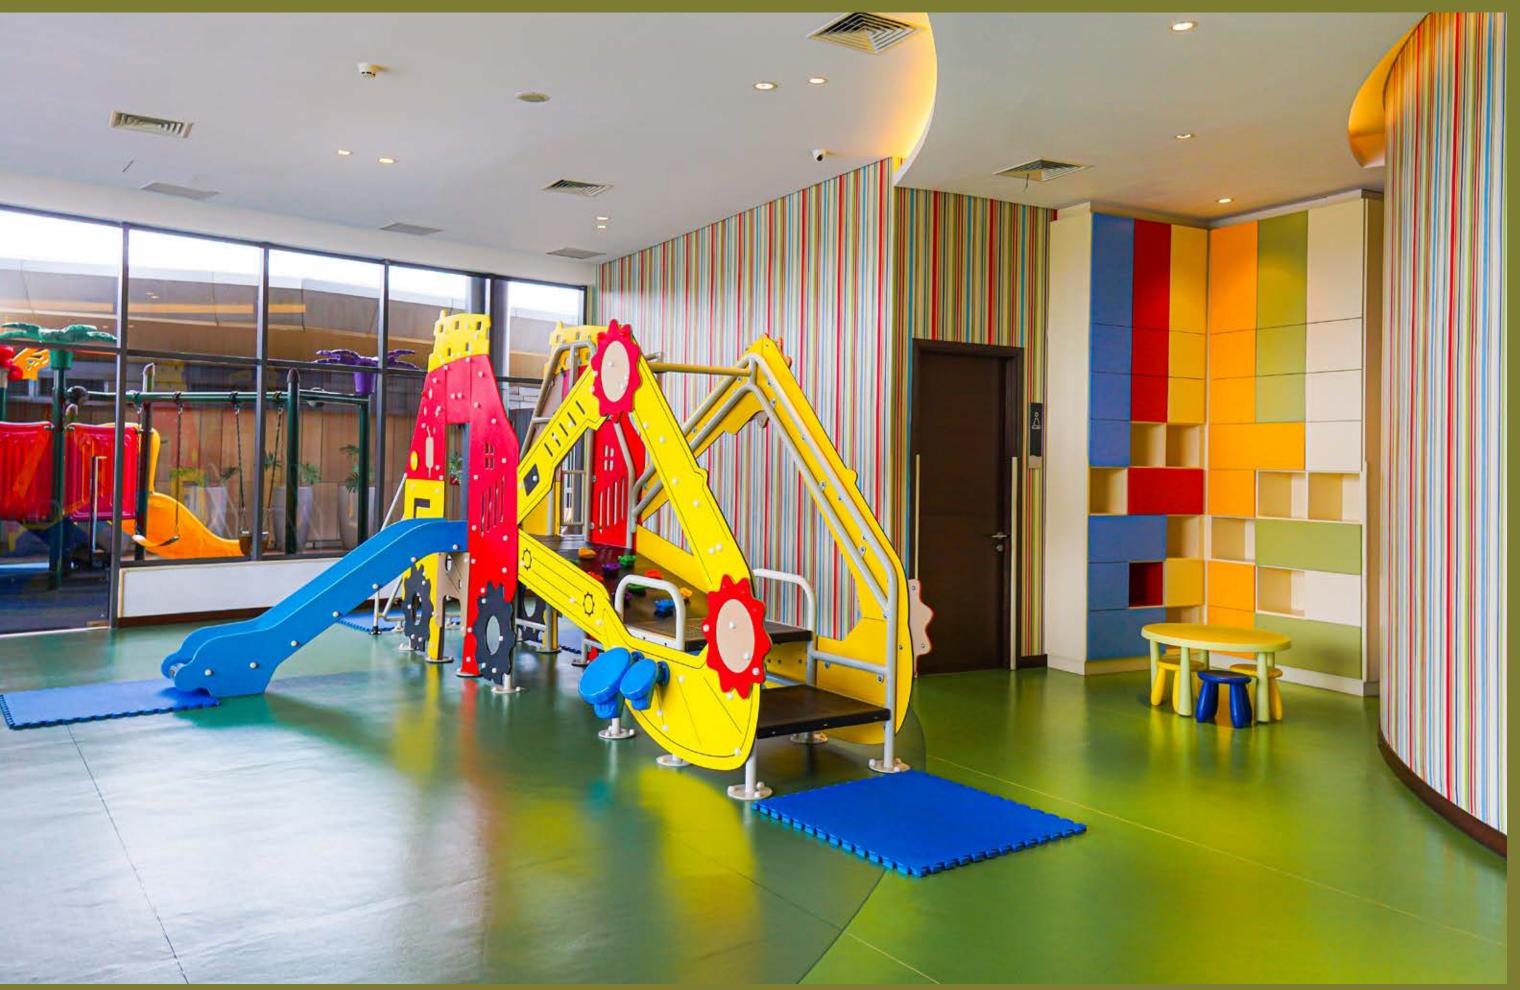

#### Facilities

- May Star Restaurant
- Semi Olympic Pool, Children's Pool, Lagoon Pool, Aqua Gym
- Outdoor Mini Golf
- Jogging Track
- Tennis Courts
- Gym & Fitness Centre
- Indoor Function Room & Outdoor Space
- Game and Karaoke Rooms
- Children's Play Room
- Mini Cinema
- Sauna

#### Fitness Center

- Air Conditioner
- Receptionist
- LED TV
- Modern Sound System
- Locker
- Shower Room
- Changing Room (Men & Women)

Children Playground
Kids Pool

Tennis Court
Outdoor Gym

Jogging Track