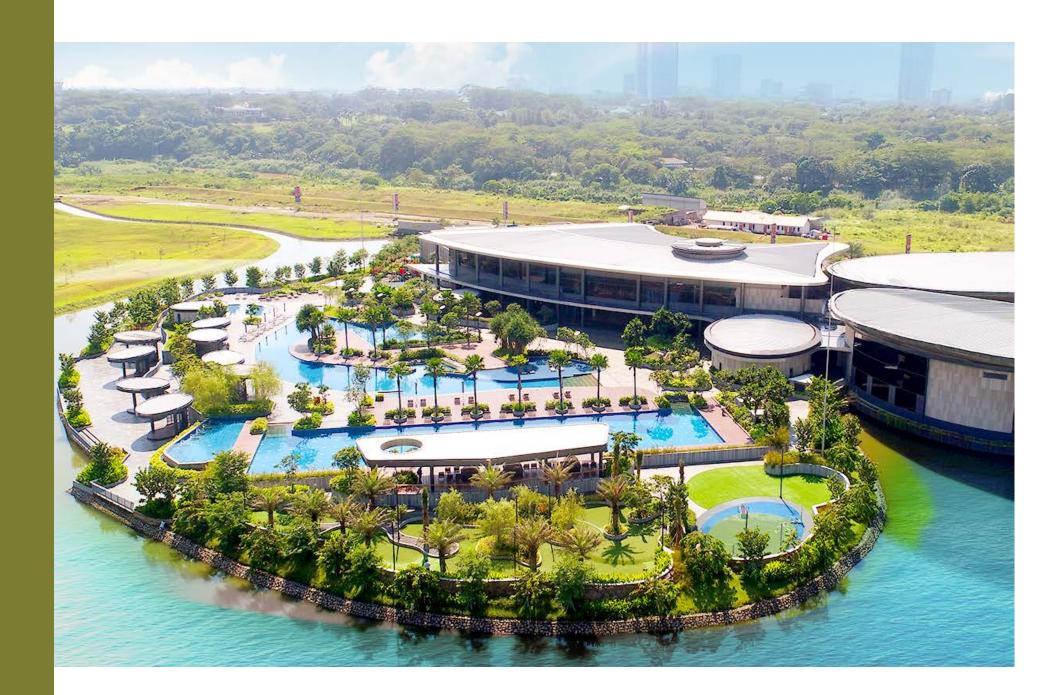

#### Your Club for Live

As a centerpiece of NavaPark, the Country Club is a 5-star integrated complex that compliments the 2,5 hectares area with prime facilities. Offering the best of healthy lifestyle, recrational activities, and dynamic social life, the iconic establishment combines lush, tropical surroundings, waterways, and lakes with contemporary architecture.

The NavaPark Country Club features everything from gym and swimming pools to library and theatre

#### Facilities

- May Star Restaurant
- Semi Olympic Pool, Children's Pool, Lagoon Pool, Aqua Gym
- Outdoor Mini Golf
- Jogging Track
- Tennis Courts
- Gym & Fitness Centre
- Indoor Function Room & Outdoor Space
- Game and Karaoke Rooms
- Children's Play Room
- Mini Cinema
- Sauna