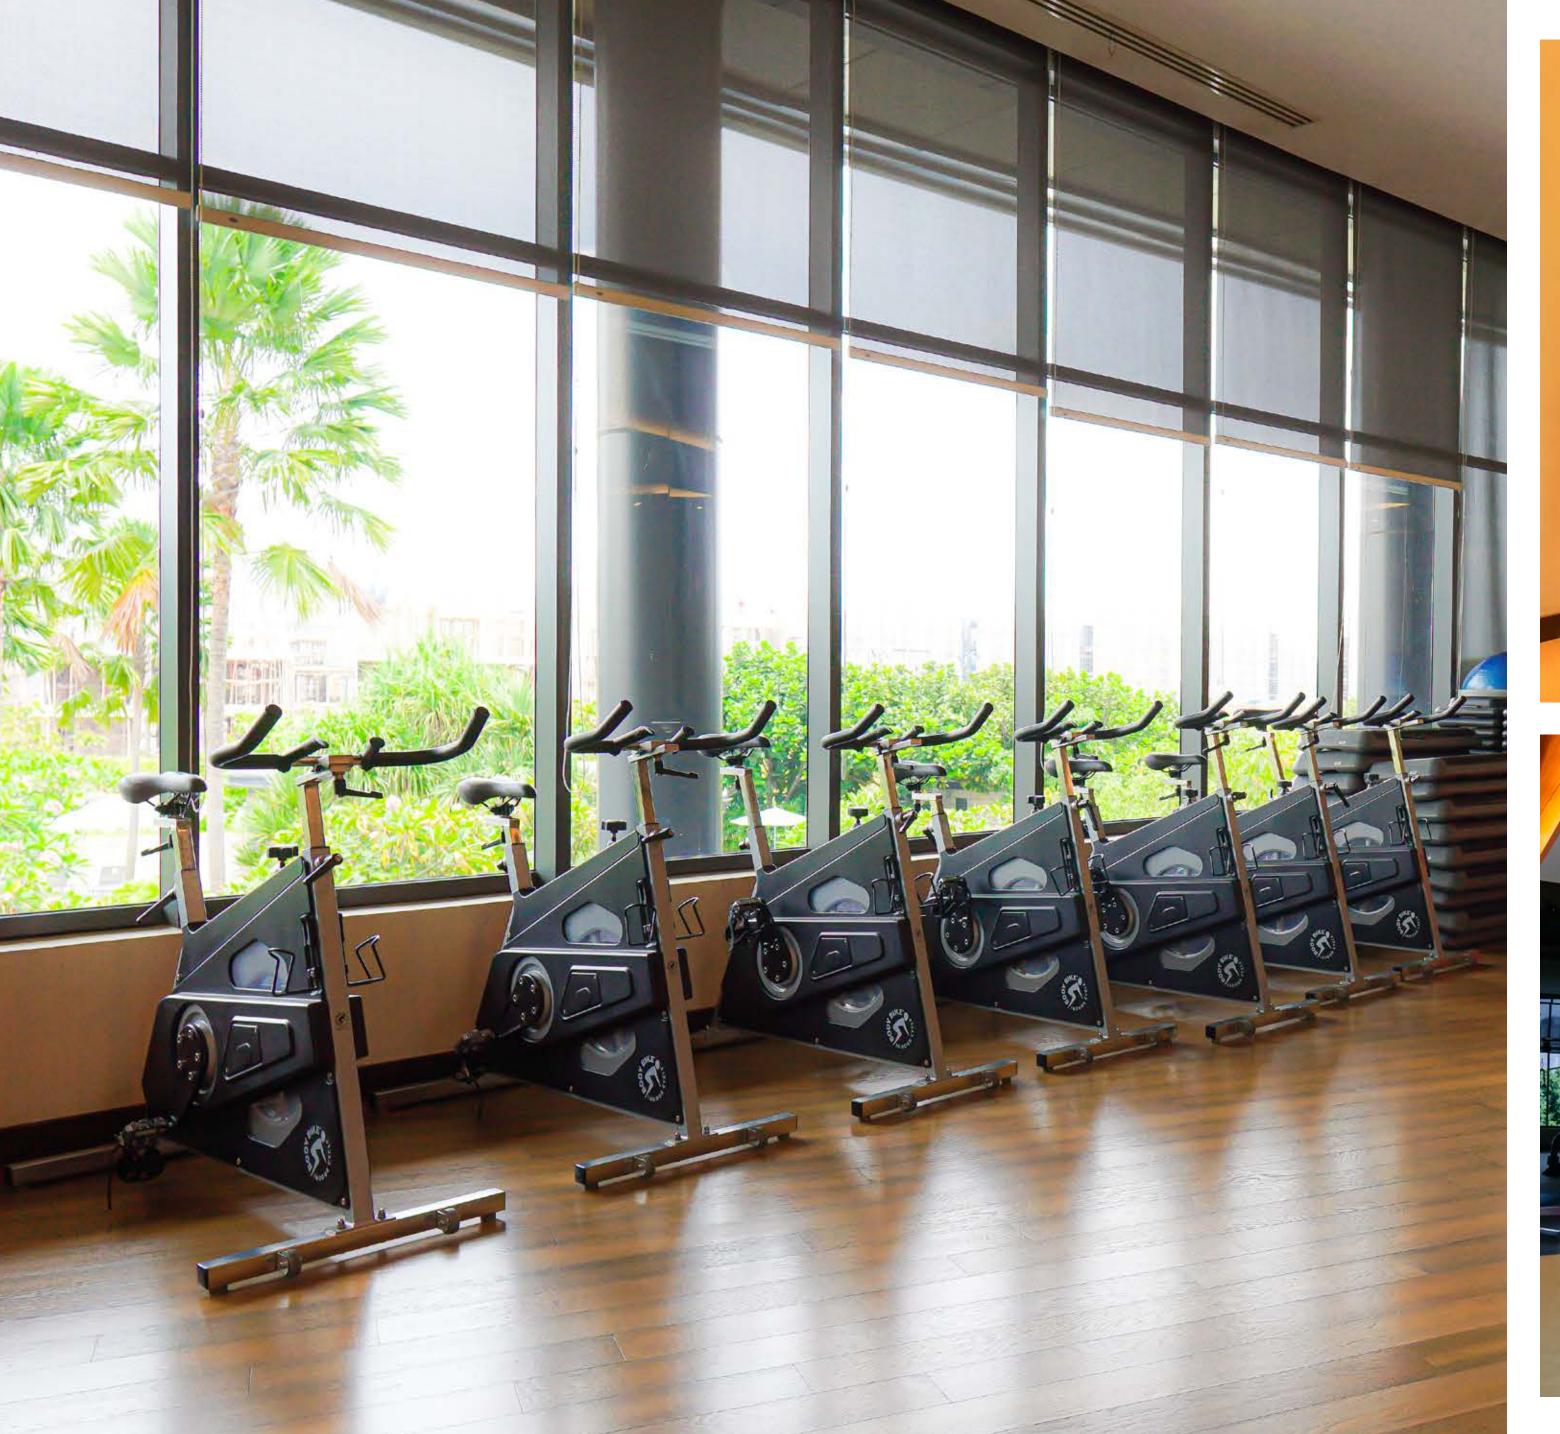

#### Facilities

- May Star Restaurant
- Semi Olympic Pool, Children's Pool, Lagoon Pool, Aqua Gym
- Outdoor Mini Golf
- Jogging Track
- Tennis Courts
- Gym & Fitness Centre
- Indoor Function Room & Outdoor Space
- Game and Karaoke Rooms
- Children's Play Room
- Mini Cinema
- Sauna

## One Stop Learning

Away from the busy urban life, the NavaPark Country Club offers a range of classes with focus on general fitness and healthy lifestyle. From swift strikes of Muay Thai to the tranquility of yoga, choice is all but limited

#### Fitness Center

- Air Conditioner
- Receptionist
- LED TV
- Modern Sound System
- Locker
- Shower Room
- Changing Room (Men & Women)

Children Playground
Kids Pool

Tennis Court
Outdoor Gym

Jogging Track