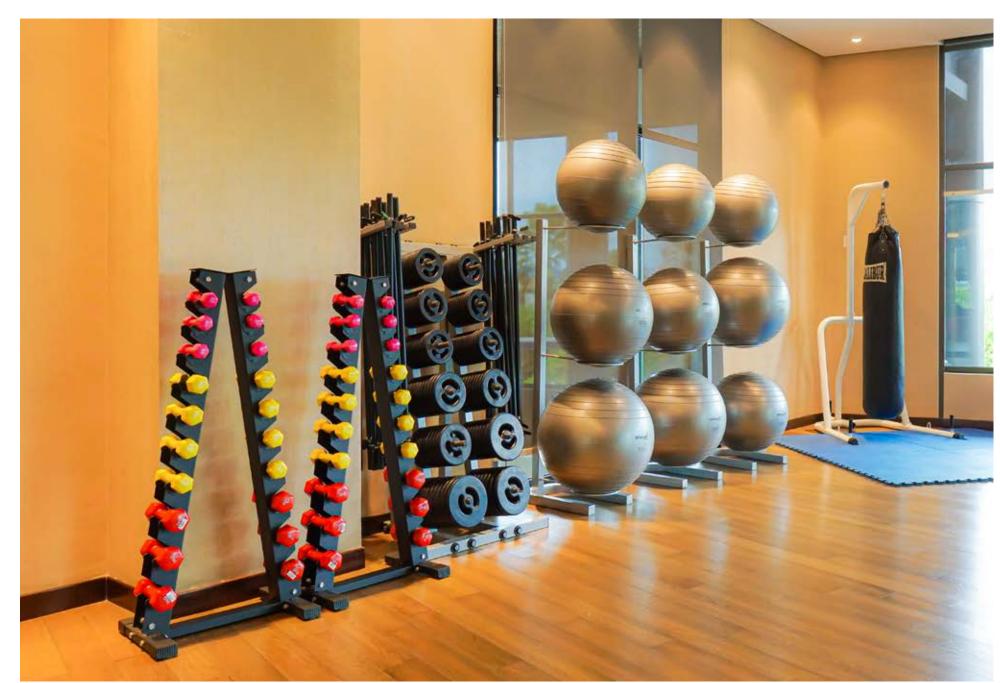

#### Fitness Center

- Air Conditioner
- Receptionist
- LED TV
- Modern Sound System
- Locker
- Shower Room
- Changing Room (Men & Women)

Children Playground
Kids Pool

Tennis Court
Outdoor Gym

Jogging Track