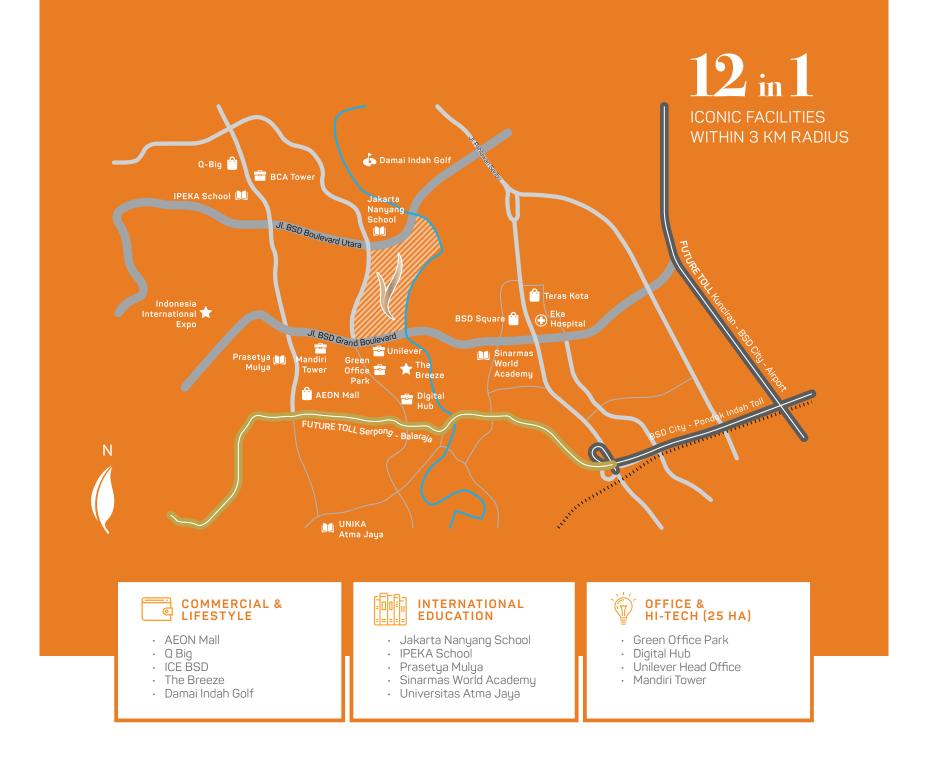

## **Facilities**

- Gate (Entrance / Exit)
- Pavilion Deck
- Indoor Kids Playground
- Gym
- Infinity Pool
- Viewing Deck
- Kids Pool
- Multi-Function Room
- Outdoor Kids Playground
- Ground & Basement Car Parking
- Outdoor Recreation Area
- Botanical Park