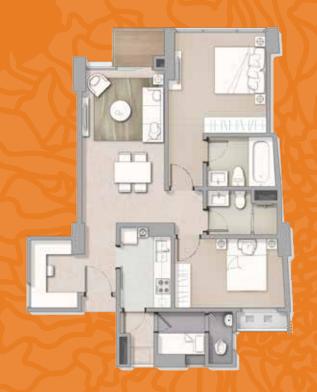

# BEDROOM SERIES

0 0.5 1.0 1.5 2.0 metres

BC

2 Bedroom

Semigross: **77,38 sqm**Nett Area: **66,77 sqm** 

0 0.5 1.0 1.5 2.0 metres

2 + 1 Bedroom

Semigross: 110,63 sqm Nett Area: 93,39 sqm