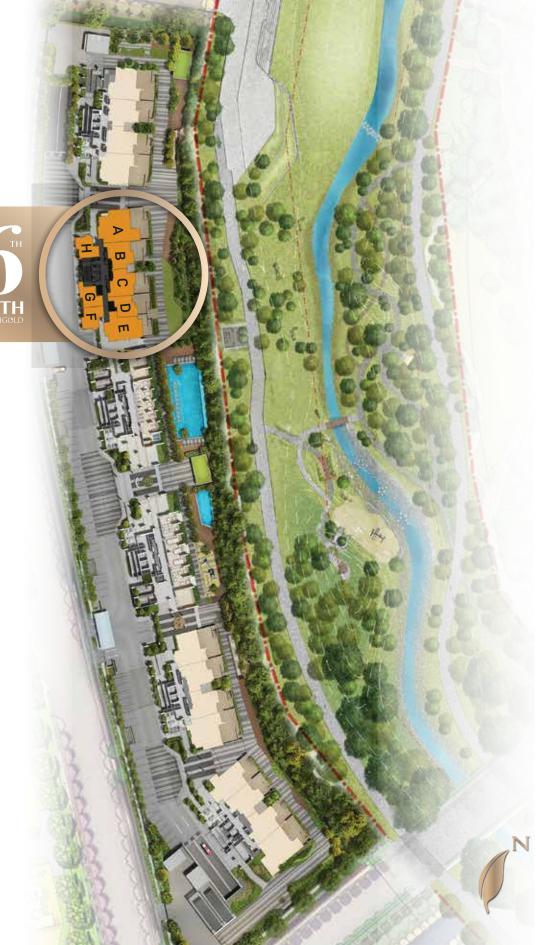

# BEDROOM SERIES

0 0.5 1.0 1.5 2.0

UNIT

G F

1 Bedroom

Semigross: **50,34 sqm**Nett Area: **43,11 sqm** 

0 0.5 1.0 1.5 2.0 metres

UNIT

# BEDROOM SERIES

0 0.5 1.0 1.5 2.0 metres

BC

2 Bedroom

Semigross: **77,38 sqm**Nett Area: **66,77 sqm** 

0 0.5 1.0 1.5 2.0 metres

2 + 1 Bedroom

Semigross: 110,63 sqm Nett Area: 93,39 sqm

0 0.5 1.0 1.5 2.0 met

UNIT

3 Bedroom

Semigross: 132,30 sqm Nett Area: 112,21 sqm