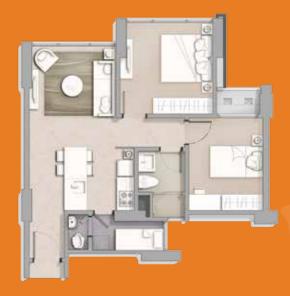

## **Facilities**

- Gate (Entrance / Exit)
- Pavilion Deck
- Indoor Kids Playground
- Gym
- Infinity Pool
- Viewing Deck
- Kids Pool
- Multi-Function Room
- Outdoor Kids Playground
- Ground & Basement Car Parking
- Outdoor Recreation Area
- Botanical Park





# BEDROOM SERIES



0 0.5 1.0 1.5 2.0

UNIT

G F

1 Bedroom

Semigross: **50,34 sqm**Nett Area: **43,11 sqm** 

0 0.5 1.0 1.5 2.0 metres

UNIT

1+1Bedroom

Semigross: **56,43 sqm**Nett Area: **47,26 sqm** 



# BEDROOM SERIES



0 0.5 1.0 1.5 2.0 metres

BC

2 Bedroom

Semigross: **77,38 sqm**Nett Area: **66,77 sqm** 



0 0.5 1.0 1.5 2.0 metres

2 + 1 Bedroom

Semigross: 110,63 sqm Nett Area: 93,39 sqm





## SPECIAL FEATURES

- Semi Furnished Kitchen Set & Cabinet, AC Bathroom Vanity
- Marble Flooring (Living & Dining Area)
- Laminated Flooring (Bedrooms Area)
- Double Layered Wall Between Unit
  - All Premium •
    Brand Materials
- 4 Layers of Security
  - Smart Door Lock Pin Card Key



0 0.5 1.0 1.5 2.0 met

UNIT

3 Bedroom

Semigross: 132,30 sqm Nett Area: 112,21 sqm



### MARKETING GALLERY & SHOW UNIT

Jl. Grand Boulevard, BSD City, Tangerang

Developed by





021 2958 0282

#### DISCLAIMER