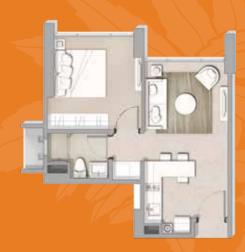

# BEDROOM SERIES

0 0.5 1.0 1.5 2.0

UNIT

G F

1 Bedroom

Semigross: **50,34 sqm**Nett Area: **43,11 sqm** 

0 0.5 1.0 1.5 2.0 metres

UNIT

1+1Bedroom

Semigross: **56,43 sqm**Nett Area: **47,26 sqm** 