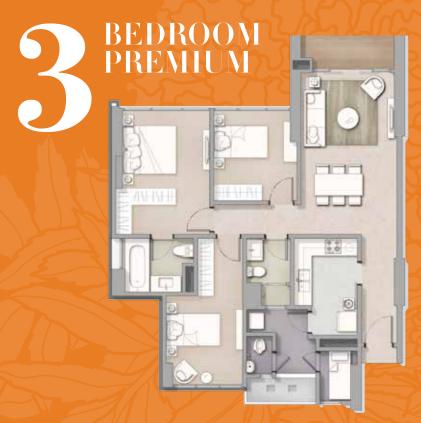

0 0.5 1.0 1.5 2.0 met

UNIT

3 Bedroom

Semigross: 132,30 sqm Nett Area: 112,21 sqm