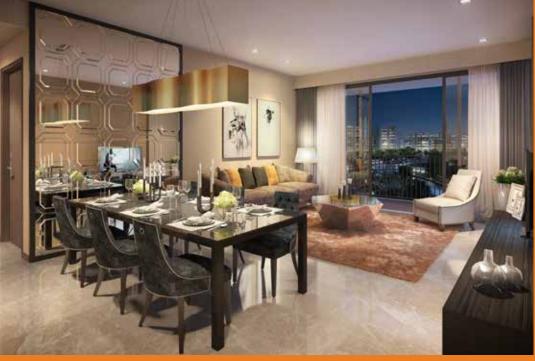

## SPECIAL FEATURES

- Semi Furnished Kitchen Set & Cabinet, AC Bathroom Vanity
- Marble Flooring (Living & Dining Area)
- Laminated Flooring (Bedrooms Area)
- Double Layered Wall Between Unit
  - All Premium •
    Brand Materials
- 4 Layers of Security
  - Smart Door Lock Pin Card Key