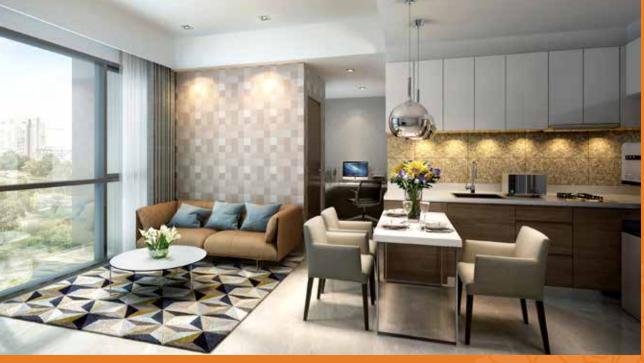

## SPECIAL FEATURES

- Semi Furnished Kitchen Set & Cabinet, AC Bathroom Vanity
- Marble Flooring (Living & Dining Area)
- Laminated Flooring (Bedrooms Area)
- Double Layered Wall Between Unit
  - All Premium •
    Brand Materials
- 4 Layers of Security
  - Smart Door Lock Pin Card Key